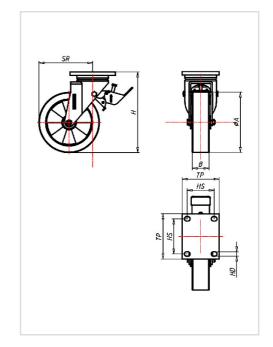

finish - painted

| Swivel castor with total lock Wheel-⊘ A x width B mm: 150x40 |              |
|--------------------------------------------------------------|--------------|
| Load Capacity kg:                                            | 400          |
| Load capacity tested according to EN 12530 and EN 12527      |              |
| Overall height H mm:                                         | 202          |
| Dimension of top plate TP                                    | 135x110      |
| mm:                                                          |              |
| Hole spacing HS mm:                                          | 105x80       |
| Hole-Ø HD mm:                                                | 13           |
| Swivel radius SR mm:                                         | 150          |
| Wheel bearing:                                               | Ball bearing |