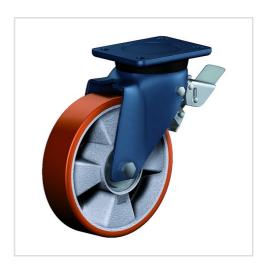

# Swivel castor with total lock EDT 151 TLK

Extra Heavy Duty Series ED - Wheel TL

-30 °C - +80 °C

### Wheel

Tread: cast polyurethane, 95±3 Shore A

Core: De-cast aluminium alloy

#### Fork

For applications where a super strong and durable caster is required,

one tapered roller and one axial ball bearing, dust protection ring,

very strong integrated Kingpin,

locked nut, grease nipple, wheel axle bolted,